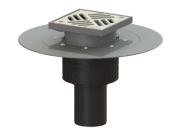

## Ecoguss project drain glu. flange DN 70, vertical, Slotted cover

## **Description**

The Ecoguss floor/roof drain is used for point drainage and is equipped with a glued flange, a removable odour trap, a lip seal and a temporary protective cover. The recyclable composite material Ecoguss fulfils the highest sound protection requirements, is resistant to aggressive media, temperature resistant and has a permanently corrosion-free surface. It can be exposed to flames of 100 up to 400 degrees Celsius for short periods. The glued flange with a flange width of 50 mm is suitable for connecting waterproofing layers in accordance with DIN 18534, for all waterproofing classes. The loose flange is used for clamping polymer and elastomer sealing sheets as well as for cold bitumen seals and is therefore only suitable for use with moisture barriers. The outlet socket is suitable for connection to SML cast iron pipes. Separate equipotential bonding is not necessary.

Coverage features

Type of cover: Slotted cover

Cover material: Stainless steel 14301

Colour of cover:

Width of cover:

Length of cover:

138 mm

Frame material: