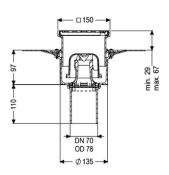

General characteristics

Standard: EN 1253-1

Nominal size (DN): 70 Outer diameter (OD): 78 mm

Inlet max. scoring (DN): Z-19.53-2414,Z-19.17-1719

**Dimensions** 

Net weight: 1,51 kg
Gross weight: 2,09 kg
Diameter: 348 mm

Cover locking:

Load class:

K 3 (EN 1253-1)

Pim length:

Rim length: 150 mm
Rim material: 150 mm
Max. flooring height: 25 mm

Upper section: vertically adjustable

Upper section material: ABS Odour trap: included