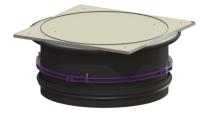

## Upper section with cover plate LW 800, Class A/L15

## Description

Upper section for continuous height and level compensation for chamber module LW 1000, consisting of a cover plate as well as seals and connection wedges

| General characteristics<br>Colour:<br>Material: | black<br>Polymer                 |
|-------------------------------------------------|----------------------------------|
| Dimensions                                      |                                  |
| Net weight:                                     | 60,5 kg                          |
| Gross weight:                                   | 77 kg                            |
| Clear width (LW):                               | 800 mm                           |
| Vertical installation:                          | 50 - 299                         |
| Packaging dimension:                            | length                           |
| Packaging dimension:                            | width                            |
| Packaging dimension:                            | height                           |
| Coverage features                               |                                  |
| Туре:                                           | surface water resistant          |
| Surface:                                        | Stainless steel, ribbed          |
| Cover locking:                                  | screwed                          |
| Load class:                                     | A 15 (EN 124) / L 15 (EN 1253-1) |