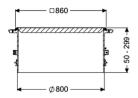

## Description

Upper section for continuous height and level compensation for chamber module LW 1000, consisting of a cover plate as well as seals and connection wedges

| General characteristics<br>Colour:<br>Material: | black<br>Polymer                 |
|-------------------------------------------------|----------------------------------|
| Dimensions                                      |                                  |
| Net weight:                                     | 60,5 kg                          |
| Gross weight:                                   | 77 kg                            |
| Clear width (LW):                               | 800 mm                           |
| Vertical installation:                          | 50 - 299                         |
| Packaging dimension:                            | length                           |
| Packaging dimension:                            | width                            |
| Packaging dimension:                            | height                           |
| Coverage features                               |                                  |
| Туре:                                           | surface water resistant          |
| Surface:                                        | Stainless steel, ribbed          |
| Cover locking:                                  | screwed                          |
| Load class:                                     | A 15 (EN 124) / L 15 (EN 1253-1) |